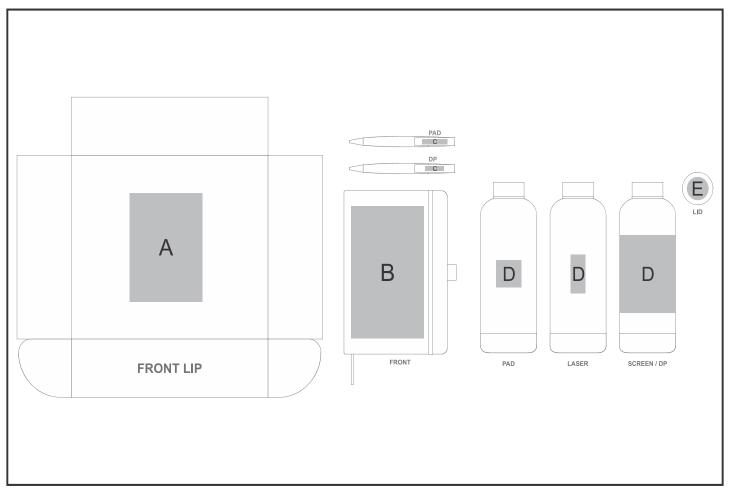

## **Branding Options:**

В

В

| Position | Branding Method (Branding Code) | No. of Colours | Dimension               |
|----------|---------------------------------|----------------|-------------------------|
| Α        | Screen Print (SA)               | 1 Colour       | 100mm wide x 140mm high |
|          |                                 |                |                         |
| В        | Screen Print (SA)               | 2 Colours      | 100mm wide x 160mm high |
|          |                                 |                |                         |

N/A

N/A

100mm wide x 160mm high

100mm wide x 160mm high

| В | Digital Direct Transfer (DDT-D) | Full Colour | 100mm wide x 74mm high  |
|---|---------------------------------|-------------|-------------------------|
| В | Digital Direct Transfer (DDT-A) | Full Colour | 100mm wide x 148mm high |
| В | Digital Direct Transfer (DDT-B) | Full Colour | 100mm wide x 160mm high |
| В | Debossing (BOS-1)               | N/A         | 100mm wide x 160mm high |
|   |                                 |             |                         |
| С | Pad Printing (PB)               | 4 Colours   | 35mm wide x 7mm high    |
| С | Direct to Print (DP-A)          | Full Colour | 25mm wide x 6mm high    |
|   |                                 |             |                         |
| D | Pad Printing (PB)               | 4 Colours   | 30mm wide x 35mm high   |
| D | Laser Engraving (LA)            | N/A         | 30mm wide x 50mm high   |
| D | Screen Wrap (SW)                | 1 Colour    | 200mm wide x 100mm high |
| D | Digital Print Drinkware (DP-C)  | Full Colour | 100mm wide x 70mm high  |
| D | Digital Print Drinkware (DP-D)  | Full Colour | 234mm wide x 95mm high  |
|   |                                 |             |                         |
| Е | Laser Engraving (LA)            | N/A         | 30mm wide x 30mm high   |
|   | <del></del>                     | -           | -                       |